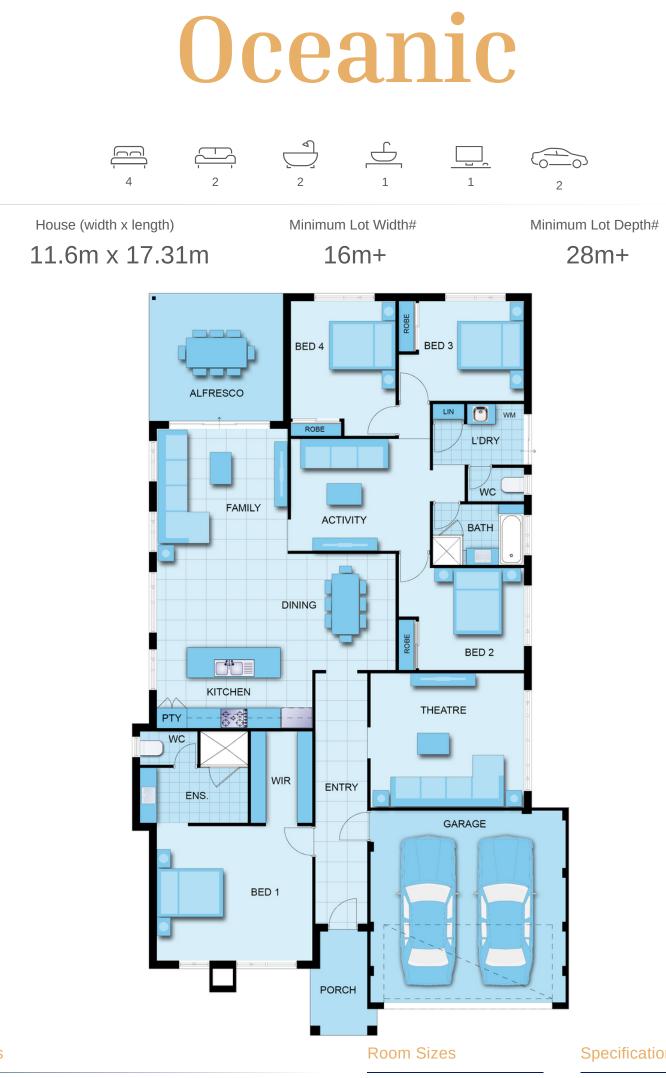

## **Design Options**

+ Alfresco

Master Bedroom 4.8 x 3.5m

## Specifications

| Living Area | 276.37m2 | 29.75sq |
|-------------|----------|---------|
|-------------|----------|---------|

- + Alfresco and Terrace
- + Grand Family, Galley, Extended Home Theatre with Enclosed Ensuite WC
- + Grand Family, Galley, Extended Home Theatre with Ensuite Soaker Tub
- + Grand Family, Galley, Extended Home Theatre with Upfront Master Bedroom
- + Laundry Chute
- + Mudroom Linen
- + Rumpus & Alfresco
- + Shower to Powder Room
- + Upper Powder Room 2

| Bearoom 2    | 3.4 X 3.1M | Garage | 36.72m2  | 3.95sq   |
|--------------|------------|--------|----------|----------|
| Bedroom 3    | 3.2 x 2.9m | Porch  | 1.03m2   | 0.11sq*  |
| Bedroom 4    | 3.2 x 2.9m | Total  | 314.12m2 | 33.81sq* |
| Family       | 3.8 x 5.0m |        |          |          |
| Dining       | 3.0 x 3.9m |        |          |          |
| Home Theatre | 3.4 x 4.8m |        |          |          |
| Games        | 5.4 x 4.8m |        |          |          |
| Study        | 3.7 x 2.6m |        |          |          |
|              |            |        |          |          |