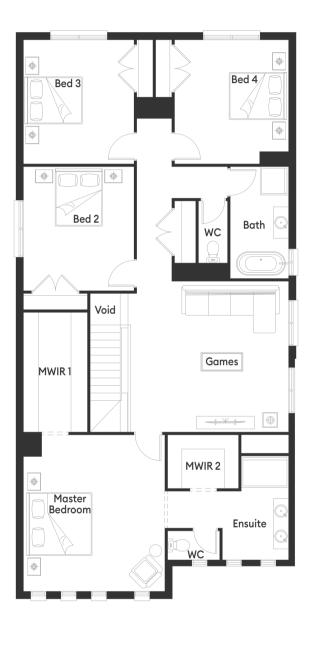

#### **Room Sizes**

| Master Bedroom | 4.5 x 5.0 m               |
|----------------|---------------------------|
| Bedroom 2      | $3.5 \times 3.9 \text{m}$ |
| Bedroom 3      | $3.5 \times 3.9 \text{m}$ |
| Bedroom 4      | 3.6 x 3.9m                |
| Games          | $3.7 \times 4.8 \text{m}$ |
| Dining         | $1.9 \times 3.8 \text{m}$ |
| Family         | $3.7 \times 6.0 \text{m}$ |
| Study          | $3.4 \times 2.4 \text{m}$ |
| Home Theatre   | 2.8 x 5.9m                |

#### **Specifications**

| Total       | 328.52m <sup>2</sup> | 35.36sq* |
|-------------|----------------------|----------|
| Portico     | 5.24m <sup>2</sup>   | 0.56sq   |
| Garage      | 37.86m <sup>2</sup>  | 4.08sq   |
| First Floor | 155.85m <sup>2</sup> | 16.78sq  |
| Living Area | 129.57m <sup>2</sup> | 13.95sq  |
|             |                      |          |