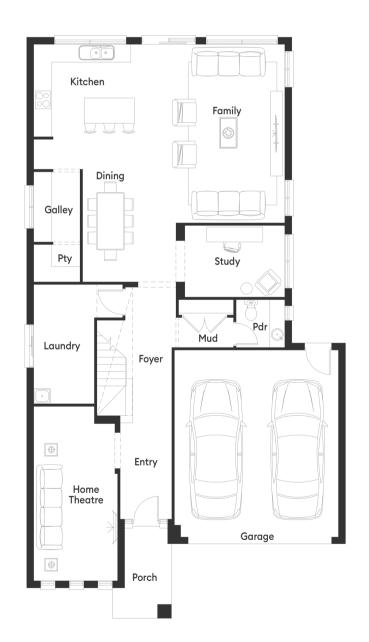

#### **Design Options**

- + Alfresco Option
- + Extended Bathroom
- + Extended Family
- + Extended Kitchen, Galley, Pantry
- + Extended Theatre
- + Laundry Store

#### **Room Sizes**

| Master Bedroom | 4.5 x 5.0 m               |
|----------------|---------------------------|
| Bedroom 2      | $3.5 \times 3.9 \text{m}$ |
| Bedroom 3      | $3.5 \times 3.9 \text{m}$ |
| Bedroom 4      | 3.6 x 3.9m                |
| Games          | $3.7 \times 4.8 \text{m}$ |
| Dining         | $1.9 \times 3.8 \text{m}$ |
| Family         | $3.7 \times 6.0 \text{m}$ |
| Study          | $3.4 \times 2.4 \text{m}$ |
| Home Theatre   | 2.8 x 5.9m                |

#### **Specifications**

| Total       | 328.52m <sup>2</sup> | 35.36sq* |
|-------------|----------------------|----------|
| Portico     | 5.24m <sup>2</sup>   | 0.56sq   |
| Garage      | 37.86m <sup>2</sup>  | 4.08sq   |
| First Floor | 155.85m <sup>2</sup> | 16.78sq  |
| Living Area | 129.57m <sup>2</sup> | 13.95sq  |
|             |                      |          |