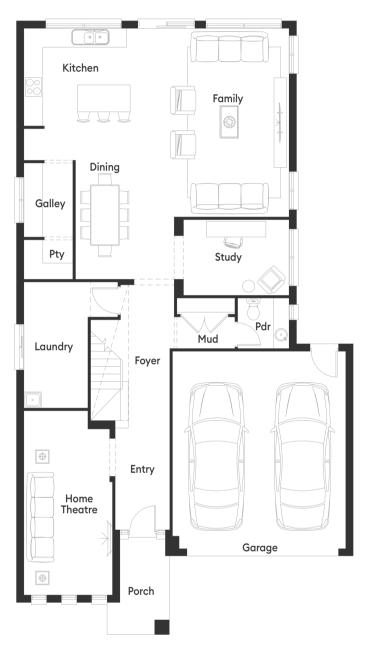

House (width x length)

10.70m x 19.50m

Minimum Lot Width#

12.5m+

Minimum Lot Depth#

28m+

Standard floorplan with Balmain façade

#### **Design Options**

- + Alfresco Option
- + Extended Bathroom
- + Extended Family
- + Extended Kitchen, Galley, Pantry
- + Extended Theatre
- + Laundry Store

#### **Room Sizes**

| Master Bedroom | 4.5 x 5.0 m               |
|----------------|---------------------------|
| Bedroom 2      | $3.5 \times 3.9 \text{m}$ |
| Bedroom 3      | $3.5 \times 3.9 \text{m}$ |
| Bedroom 4      | 3.6 x 3.9m                |
| Games          | $3.7 \times 4.8 \text{m}$ |
| Dining         | $1.9 \times 3.8 \text{m}$ |
| Family         | $3.7 \times 6.0 \text{m}$ |
| Study          | $3.4 \times 2.4 \text{m}$ |
| Home Theatre   | 2.8 x 5.9m                |

#### **Specifications**

| Total       | 328.52m <sup>2</sup> | 35.36sq* |
|-------------|----------------------|----------|
| Portico     | 5.24m <sup>2</sup>   | 0.56sq   |
| Garage      | 37.86m <sup>2</sup>  | 4.08sq   |
| First Floor | 155.85m <sup>2</sup> | 16.78sq  |
| Living Area | 129.57m <sup>2</sup> | 13.95sq  |
|             |                      |          |