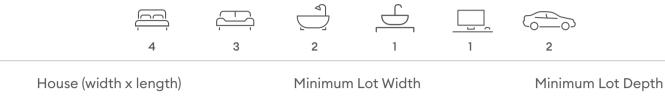

House (width x length)

10.70m x 19.50m

Minimum Lot Width#

12.5m+

Minimum Lot Depth#

28m+

Standard floorplan with Balmain façade

House (width x length)

10.70m x 19.50m

Minimum Lot Width

12.5m +

Minimum Lot Depth

28m+