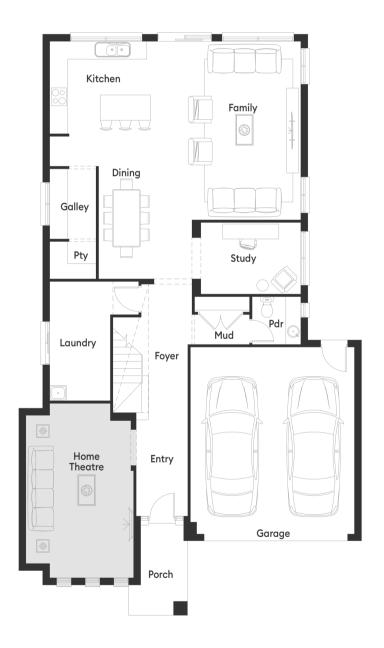

### Optimise your floorplan

**Extended Theatre** 

10.70m x 19.50m

12.5m +

Minimum Lot Depth

28m+