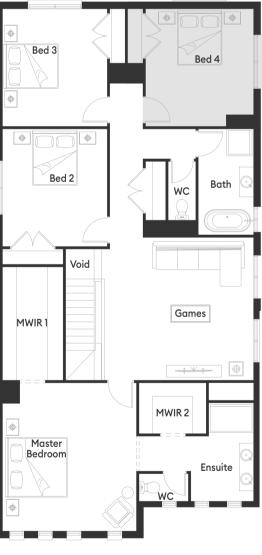

#### **Room Sizes**

| Master Bedroom | 4.5 x 5.0 m               |
|----------------|---------------------------|
| Bedroom 2      | $3.5 \times 3.9 \text{m}$ |
| Bedroom 3      | $3.5 \times 3.9 \text{m}$ |
| Bedroom 4      | 3.6 x 3.9m                |
| Games          | $3.7 \times 4.8 \text{m}$ |
| Dining         | $1.9 \times 3.8 \text{m}$ |
| Family         | $3.7 \times 6.0 \text{m}$ |
| Study          | $3.4 \times 2.4 \text{m}$ |
| Home Theatre   | 2.8 x 5.9m                |

#### **Specifications**

| Total       | 328.52m <sup>2</sup> | 35.36sq* |
|-------------|----------------------|----------|
| Portico     | 5.24m <sup>2</sup>   | 0.56sq   |
| Garage      | 37.86m <sup>2</sup>  | 4.08sq   |
| First Floor | 155.85m <sup>2</sup> | 16.78sq  |
| Living Area | 129.57m <sup>2</sup> | 13.95sq  |
|             |                      |          |