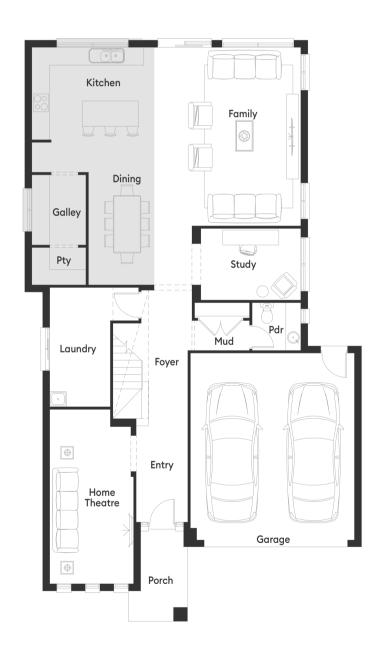

#### **Room Sizes**

| Master Bedroom | 4.5 x 5.0 m               |
|----------------|---------------------------|
| Bedroom 2      | $3.5 \times 3.9 \text{m}$ |
| Bedroom 3      | $3.5 \times 3.9 \text{m}$ |
| Bedroom 4      | 3.6 x 3.9m                |
| Games          | $3.7 \times 4.8 \text{m}$ |
| Dining         | $1.9 \times 3.8 \text{m}$ |
| Family         | $3.7 \times 6.0 \text{m}$ |
| Study          | $3.4 \times 2.4 \text{m}$ |
| Home Theatre   | 2.8 x 5.9m                |

#### **Specifications**

| Total       | 328.52m <sup>2</sup> | 35.36sq* |
|-------------|----------------------|----------|
| Portico     | 5.24m <sup>2</sup>   | 0.56sq   |
| Garage      | 37.86m <sup>2</sup>  | 4.08sq   |
| First Floor | 155.85m <sup>2</sup> | 16.78sq  |
| Living Area | 129.57m <sup>2</sup> | 13.95sq  |
|             |                      |          |