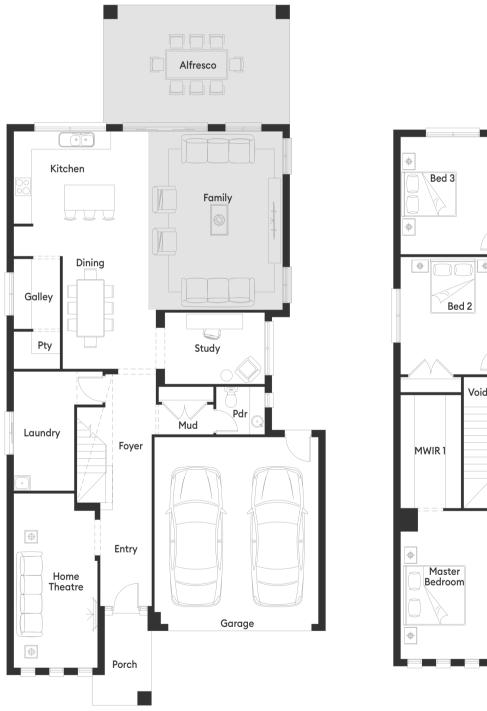

House (width x length)

10.70m x 19.50m

Minimum Lot Width#

12.5m+

Minimum Lot Depth#

28m+

Standard floorplan with Balmain façade

#### **Room Sizes**

| Master Bedroom | 4.5 x 5.0 m               |
|----------------|---------------------------|
| Bedroom 2      | $3.5 \times 3.9 \text{m}$ |
| Bedroom 3      | $3.5 \times 3.9 \text{m}$ |
| Bedroom 4      | 3.6 x 3.9m                |
| Games          | $3.7 \times 4.8 \text{m}$ |
| Dining         | $1.9 \times 3.8 \text{m}$ |
| Family         | $3.7 \times 6.0 \text{m}$ |
| Study          | $3.4 \times 2.4 \text{m}$ |
| Home Theatre   | 2.8 x 5.9m                |

#### **Specifications**

| Total       | 328.52m <sup>2</sup> | 35.36sq* |
|-------------|----------------------|----------|
| Portico     | 5.24m <sup>2</sup>   | 0.56sq   |
| Garage      | 37.86m <sup>2</sup>  | 4.08sq   |
| First Floor | 155.85m <sup>2</sup> | 16.78sq  |
| Living Area | 129.57m <sup>2</sup> | 13.95sq  |
|             |                      |          |