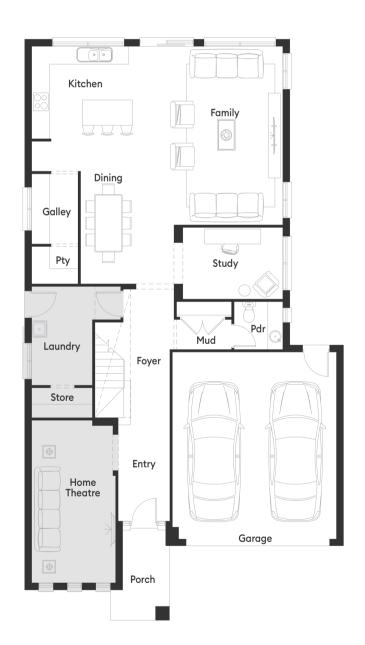

#### **Room Sizes**

| Master Bedroom | 4.5 x 5.0 m               |
|----------------|---------------------------|
| Bedroom 2      | $3.5 \times 3.9 \text{m}$ |
| Bedroom 3      | $3.5 \times 3.9 \text{m}$ |
| Bedroom 4      | 3.6 x 3.9m                |
| Games          | $3.7 \times 4.8 \text{m}$ |
| Dining         | $1.9 \times 3.8 \text{m}$ |
| Family         | $3.7 \times 6.0 \text{m}$ |
| Study          | $3.4 \times 2.4 \text{m}$ |
| Home Theatre   | 2.8 x 5.9m                |

#### **Specifications**

| Total       | 328.52m <sup>2</sup> | 35.36sq* |
|-------------|----------------------|----------|
| Portico     | 5.24m <sup>2</sup>   | 0.56sq   |
| Garage      | 37.86m <sup>2</sup>  | 4.08sq   |
| First Floor | 155.85m <sup>2</sup> | 16.78sq  |
| Living Area | 129.57m <sup>2</sup> | 13.95sq  |
|             |                      |          |