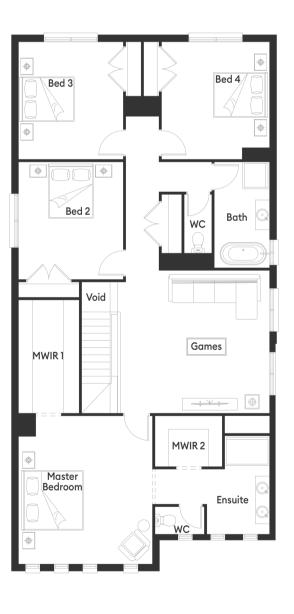

#### **Room Sizes**

| Master Bedroom | 4.5 x 5.0 m               |
|----------------|---------------------------|
| Bedroom 2      | $3.5 \times 3.9 \text{m}$ |
| Bedroom 3      | $3.5 \times 3.9 \text{m}$ |
| Bedroom 4      | 3.6 x 3.9m                |
| Games          | $3.7 \times 4.8 \text{m}$ |
| Dining         | $1.9 \times 3.8 \text{m}$ |
| Family         | $3.7 \times 6.0 \text{m}$ |
| Study          | $3.4 \times 2.4 \text{m}$ |
| Home Theatre   | 2.8 x 5.9m                |

#### **Specifications**

| Total       | 328.52m <sup>2</sup> | 35.36sq* |
|-------------|----------------------|----------|
| Portico     | 5.24m <sup>2</sup>   | 0.56sq   |
| Garage      | 37.86m <sup>2</sup>  | 4.08sq   |
| First Floor | 155.85m <sup>2</sup> | 16.78sq  |
| Living Area | 129.57m <sup>2</sup> | 13.95sq  |
|             |                      |          |