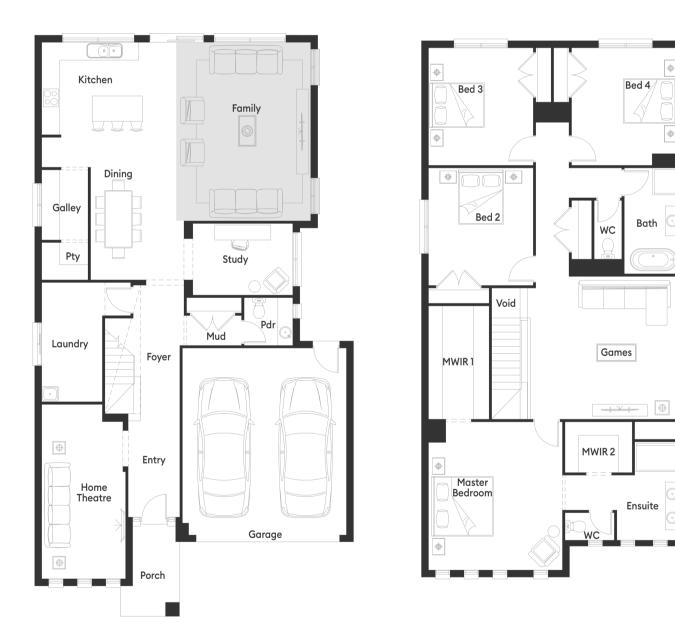

#### **Design Options**

- + Alfresco Option
- + Extended Bathroom
- + Extended Family
- + Extended Kitchen, Galley, Pantry
- + Extended Theatre
- + Laundry Store

#### **Room Sizes**

| Master Bedroom | 4.5 x 5.0 m               |
|----------------|---------------------------|
| Bedroom 2      | $3.5 \times 3.9 \text{m}$ |
| Bedroom 3      | $3.5 \times 3.9 \text{m}$ |
| Bedroom 4      | 3.6 x 3.9m                |
| Games          | $3.7 \times 4.8 \text{m}$ |
| Dining         | $1.9 \times 3.8 \text{m}$ |
| Family         | $3.7 \times 6.0 \text{m}$ |
| Study          | $3.4 \times 2.4 \text{m}$ |
| Home Theatre   | 2.8 x 5.9m                |

#### **Specifications**

| Total       | 328.52m <sup>2</sup> | 35.36sq* |
|-------------|----------------------|----------|
| Portico     | 5.24m <sup>2</sup>   | 0.56sq   |
| Garage      | 37.86m <sup>2</sup>  | 4.08sq   |
| First Floor | 155.85m <sup>2</sup> | 16.78sq  |
| Living Area | 129.57m <sup>2</sup> | 13.95sq  |
|             |                      |          |