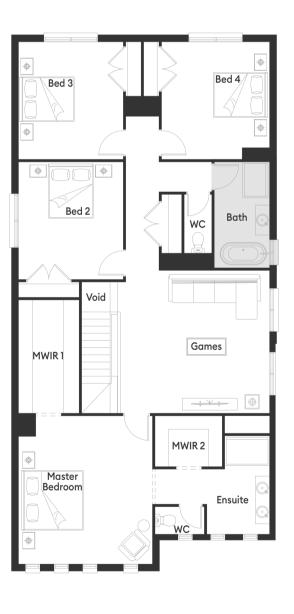

#### **Room Sizes**

| Master Bedroom | 4.5 x 5.0 m               |
|----------------|---------------------------|
| Bedroom 2      | $3.5 \times 3.9 \text{m}$ |
| Bedroom 3      | $3.5 \times 3.9 \text{m}$ |
| Bedroom 4      | 3.6 x 3.9m                |
| Games          | $3.7 \times 4.8 \text{m}$ |
| Dining         | $1.9 \times 3.8 \text{m}$ |
| Family         | $3.7 \times 6.0 \text{m}$ |
| Study          | $3.4 \times 2.4 \text{m}$ |
| Home Theatre   | 2.8 x 5.9m                |

#### **Specifications**

| Total       | 328.52m <sup>2</sup> | 35.36sq* |
|-------------|----------------------|----------|
| Portico     | 5.24m <sup>2</sup>   | 0.56sq   |
| Garage      | 37.86m <sup>2</sup>  | 4.08sq   |
| First Floor | 155.85m <sup>2</sup> | 16.78sq  |
| Living Area | 129.57m <sup>2</sup> | 13.95sq  |
|             |                      |          |