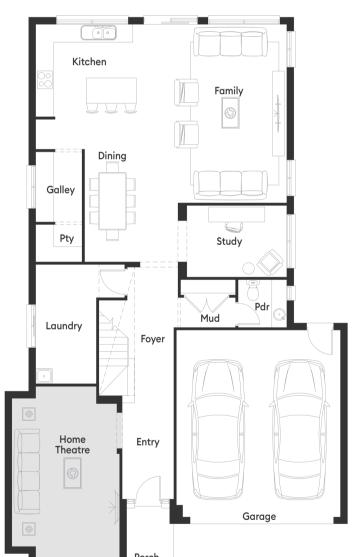

sion of Grandville Homes Property Holdings. This document is for illustration purposes and should be used as a guide only. Illustrations are not to scale. Garage dimensions are external measurements only. Refer to actual working drawings.



## Optimise your floorplan

Alfresco Option









## Optimise your floorplan

**Extended Bathroom** 









## Optimise your floorplan

**Extended Family** 









## Optimise your floorplan

Extended Kitchen, Galley, Pantry







# A A A A A A A A A A A A A A A A A A A A A A A A A A A A A A A A A A A A A A A A A A A A A A A A A A A A A A A A A A A A A A A A A A A A A A A A A A A A A A A A A A A A A A A A A A A A A A A A A A A A A A A A A A A A A A A A A A A A A A A

10.70m x 19.50m

12.5m +

28m+

## Optimise your floorplan

Extended Theatre









## Optimise your floorplan

Laundry Store