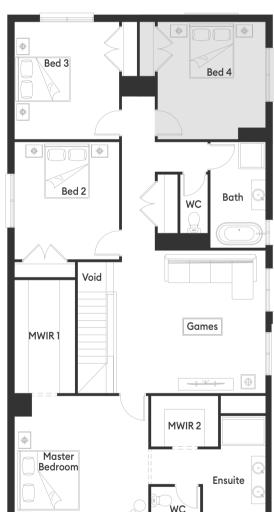

|          |

# **GRANDVILLE HOMES**

\* Sizes may vary slightly as per façade range. Floorplan based on the Seaside façade – see façade pricelist for RRP. # Minimum Lot Sizes may vary due to Council requirements & estate guidelines. This work is exclusively owned by Grandville Homes Property Holdings and cannot be reproduced or copied either wholly or in part, in any form (graphic, electronic or mechanical, including photocopying and uploading to the internet) without the written permission of Grandville Homes Property Holdings. This document is for illustration purposes and should be used as a guide only. Illustrations are not to scale. Garage dimensions are external measurements only. Refer to actual working drawings.



## Optimise your floorplan

Alfresco Option









## Optimise your floorplan

**Extended Bathroom** 









## Optimise your floorplan

**Extended Family** 









## Optimise your floorplan

Extended Kitchen, Galley, Pantry







# A A A A A A A A A A A A A A A A A A A A A A A A A A A A A A A A A A A A A A A A A A A A A A A A A A A A A A A A A A A A A A A A A A A A A A A A A A A A A A A A A A A A A A A A A A A A A A A A A A A A A A A A A A A A A A A A A A A A A A A

10.70m x 19.50m

12.5m +

28m+

## Optimise your floorplan

Extended Theatre









## Optimise your floorplan

Laundry Store