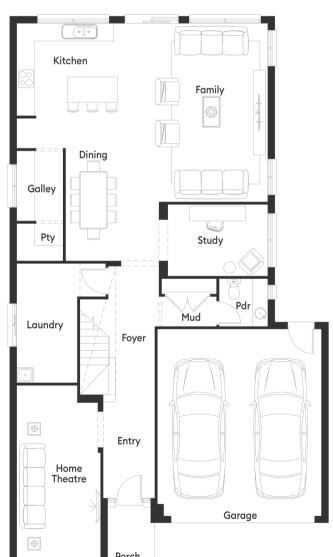

#### Room Sizes

#### Specifications

+ Alfresco Option

Master Bedroom 4.5 x 5.0m

Living Area 129.57m<sup>2</sup> 13.95sq

- + Extended Bathroom
- + Extended Family
- + Extended Kitchen, Galley, Pantry
- + Extended Theatre
- + Laundry Store

| Bedroom 2    | 3.5 x 3.9m | First Floor | 155.85m <sup>2</sup> | 16.78sq  |
|--------------|------------|-------------|----------------------|----------|
| Bedroom 3    | 3.5 x 3.9m | Garage      | 37.86m <sup>2</sup>  | 4.08sq   |
| Bedroom 4    | 3.6 x 3.9m | Portico     | 5.24m <sup>2</sup>   | 0.56sq   |
| Games        | 3.7 x 4.8m | Total       | 328.52m <sup>2</sup> | 35.36sq* |
| Dining       | 1.9 x 3.8m |             |                      |          |
| Family       | 3.7 x 6.0m |             |                      |          |
| Study        | 3.4 x 2.4m |             |                      |          |
| Home Theatre | 2.8 x 5.9m |             |                      |          |