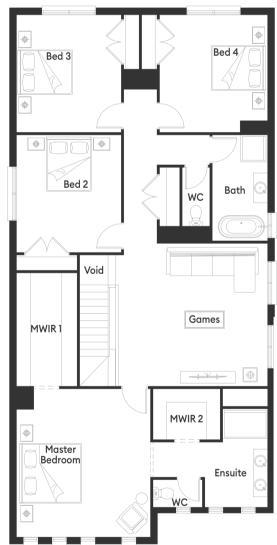

#### Room Sizes

| Bedroom 2    | 3.5 x 3.9m | First Floor | 155.85m <sup>2</sup> | 16.78sq  |
|--------------|------------|-------------|----------------------|----------|
| Bedroom 3    | 3.5 x 3.9m | Garage      | 37.86m <sup>2</sup>  | 4.08sq   |
| Bedroom 4    | 3.6 x 3.9m | Portico     | 5.24m <sup>2</sup>   | 0.56sq   |
| Games        | 3.7 x 4.8m | Total       | 328.52m <sup>2</sup> | 35.36sq* |
| Dining       | 1.9 x 3.8m |             |                      |          |
| Family       | 3.7 x 6.0m |             |                      |          |
| Study        | 3.4 x 2.4m |             |                      |          |
| Home Theatre | 2.8 x 5.9m |             |                      |          |