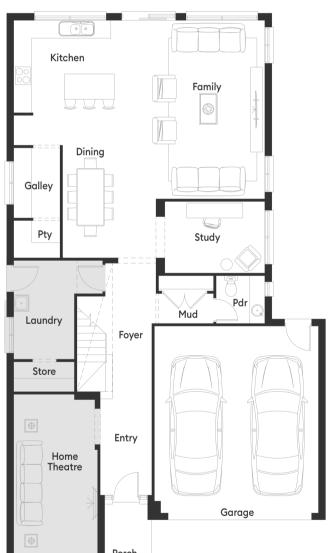

Standard floorplan with Balmain façade

#### Room Sizes

#### Specifications

+ Alfresco Option

Master Bedroom 4.5 x 5.0m

Living Area 129.57m<sup>2</sup> 13.95sq

- + Extended Bathroom
- + Extended Family
- + Extended Kitchen, Galley, Pantry
- + Extended Theatre
- + Laundry Store

| Bedroom 2    | 3.5 x 3.9m | First Floor | 155.85m <sup>2</sup> | 16.78sq  |
|--------------|------------|-------------|----------------------|----------|
| Bedroom 3    | 3.5 x 3.9m | Garage      | 37.86m <sup>2</sup>  | 4.08sq   |
| Bedroom 4    | 3.6 x 3.9m | Portico     | 5.24m <sup>2</sup>   | 0.56sq   |
| Games        | 3.7 x 4.8m | Total       | 328.52m <sup>2</sup> | 35.36sq* |
| Dining       | 1.9 x 3.8m |             |                      |          |
| Family       | 3.7 x 6.0m |             |                      |          |
| Study        | 3.4 x 2.4m |             |                      |          |
| Home Theatre | 2.8 x 5.9m |             |                      |          |