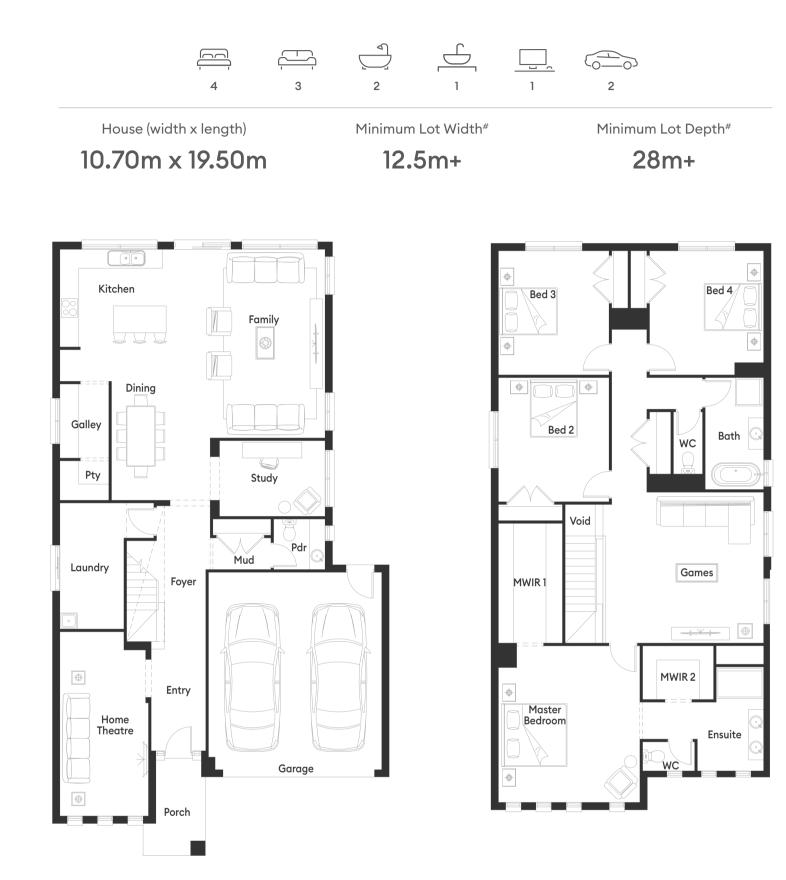

Standard floorplan with Balmain façade

| Bedroom 2    | 3.5 x 3.9m | First Floor | 155.85m <sup>2</sup> | 16.78sq  |
|--------------|------------|-------------|----------------------|----------|
| Bedroom 3    | 3.5 x 3.9m | Garage      | 37.86m <sup>2</sup>  | 4.08sq   |
| Bedroom 4    | 3.6 x 3.9m | Portico     | 5.24m <sup>2</sup>   | 0.56sq   |
| Games        | 3.7 x 4.8m | Total       | 328.52m <sup>2</sup> | 35.36sq* |
| Dining       | 1.9 x 3.8m |             |                      |          |
| Family       | 3.7 x 6.0m |             |                      |          |
| Study        | 3.4 x 2.4m |             |                      |          |
| Home Theatre | 2.8 x 5.9m |             |                      |          |

# **GRANDVILLE HOMES**

\* Sizes may vary slightly as per façade range. Floorplan based on the Seaside façade – see façade pricelist for RRP. # Minimum Lot Sizes may vary due to Council requirements & estate guidelines. This work is exclusively owned by Grandville Homes Property Holdings and cannot be reproduced or copied either wholly or in part, in any form (graphic, electronic or mechanical, including photocopying and uploading to the internet) without the written permission of Grandville Homes Property Holdings. This document is for illustration purposes and should be used as a guide only. Illustrations are not to scale. Garage dimensions are external measurements only. Refer to actual working drawings.