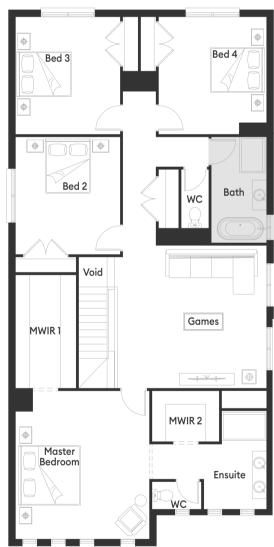

#### Room Sizes

| Bedroom 2    | 3.5 x 3.9m | First Floor | 155.85m <sup>2</sup> | 16.78sq  |
|--------------|------------|-------------|----------------------|----------|
| Bedroom 3    | 3.5 x 3.9m | Garage      | 37.86m <sup>2</sup>  | 4.08sq   |
| Bedroom 4    | 3.6 x 3.9m | Portico     | 5.24m <sup>2</sup>   | 0.56sq   |
| Games        | 3.7 x 4.8m | Total       | 328.52m <sup>2</sup> | 35.36sq* |
| Dining       | 1.9 x 3.8m |             |                      |          |
| Family       | 3.7 x 6.0m |             |                      |          |
| Study        | 3.4 x 2.4m |             |                      |          |
| Home Theatre | 2.8 x 5.9m |             |                      |          |