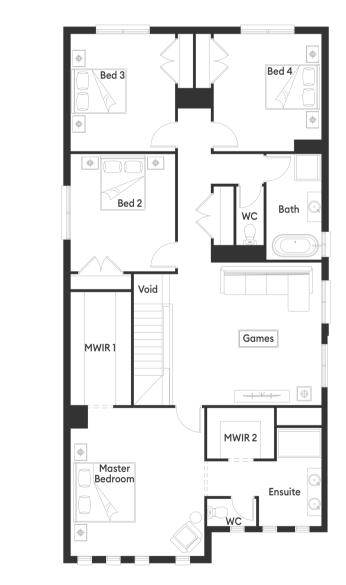

#### Room Sizes

| Bedroom 2    | 3.5 x 3.9m | First Floor | 155.85m <sup>2</sup> | 16.78sq  |
|--------------|------------|-------------|----------------------|----------|
| Bedroom 3    | 3.5 x 3.9m | Garage      | 37.86m <sup>2</sup>  | 4.08sq   |
| Bedroom 4    | 3.6 x 3.9m | Portico     | 5.24m <sup>2</sup>   | 0.56sq   |
| Games        | 3.7 x 4.8m | Total       | 328.52m <sup>2</sup> | 35.36sq* |
| Dining       | 1.9 x 3.8m |             |                      |          |
| Family       | 3.7 x 6.0m |             |                      |          |
| Study        | 3.4 x 2.4m |             |                      |          |
| Home Theatre | 2.8 x 5.9m |             |                      |          |