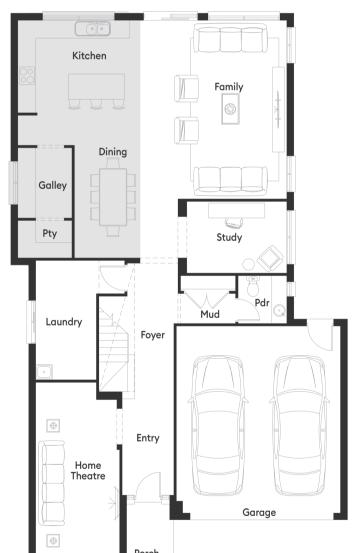

Standard floorplan with Balmain façade

## Optimise your floorplan

Alfresco Option