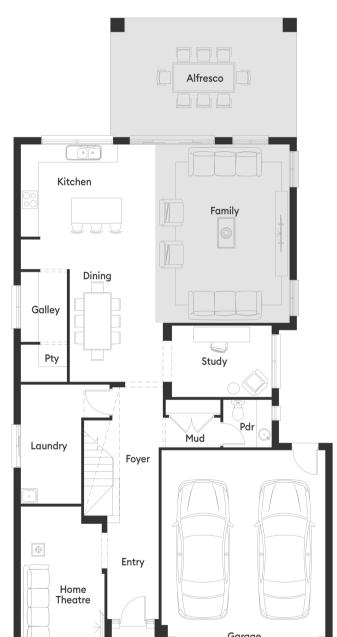

## Optimise your floorplan

Alfresco Option

#### Specifications

+ Alfresco Option

Master Bedroom 4.5 x 5.0m

Living Area 129.57m<sup>2</sup> 13.95sq

- + Extended Bathroom
- + Extended Family
- + Extended Kitchen, Galley, Pantry
- + Extended Theatre
- + Laundry Store