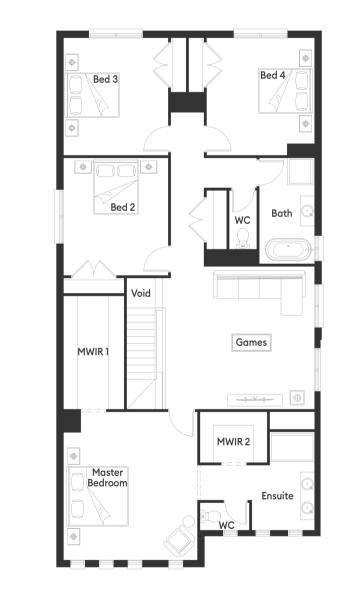

#### Room Sizes

| Bedroom 2    | 3.5 x 3.9m | First Floor | 155.85m <sup>2</sup> | 16.78sq  |
|--------------|------------|-------------|----------------------|----------|
| Bedroom 3    | 3.5 x 3.9m | Garage      | 37.86m <sup>2</sup>  | 4.08sq   |
| Bedroom 4    | 3.6 x 3.9m | Portico     | 5.24m <sup>2</sup>   | 0.56sq   |
| Games        | 3.7 x 4.8m | Total       | 328.52m <sup>2</sup> | 35.36sq* |
| Dining       | 1.9 x 3.8m |             |                      |          |
| Family       | 3.7 x 6.0m |             |                      |          |
| Study        | 3.4 x 2.4m |             |                      |          |
| Home Theatre | 2.8 x 5.9m |             |                      |          |