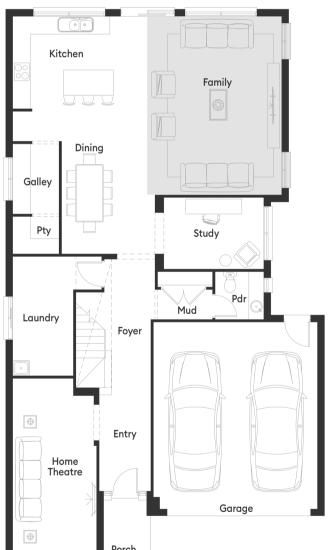

Standard floorplan with Balmain façade

#### Room Sizes

#### Specifications

+ Alfresco Option

Master Bedroom 4.5 x 5.0m

Living Area 129.57m<sup>2</sup> 13.95sq

- + Extended Bathroom
- + Extended Family
- + Extended Kitchen, Galley, Pantry
- + Extended Theatre
- + Laundry Store

| Bedroom 2    | 3.5 x 3.9m | First Floor | 155.85m <sup>2</sup> | 16.78sq  |
|--------------|------------|-------------|----------------------|----------|
| Bedroom 3    | 3.5 x 3.9m | Garage      | 37.86m <sup>2</sup>  | 4.08sq   |
| Bedroom 4    | 3.6 x 3.9m | Portico     | 5.24m <sup>2</sup>   | 0.56sq   |
| Games        | 3.7 x 4.8m | Total       | 328.52m <sup>2</sup> | 35.36sq* |
| Dining       | 1.9 x 3.8m |             |                      |          |
| Family       | 3.7 x 6.0m |             |                      |          |
| Study        | 3.4 x 2.4m |             |                      |          |
| Home Theatre | 2.8 x 5.9m |             |                      |          |