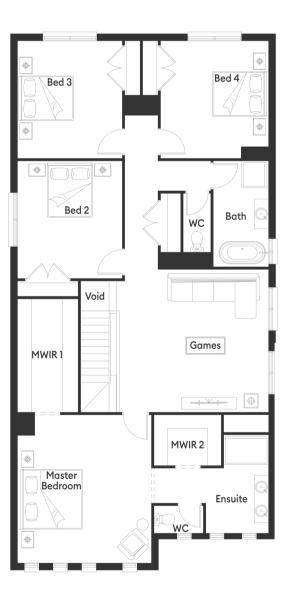

#### **Room Sizes**

| Master Bedroom | 4.5 x 5.0 m               |
|----------------|---------------------------|
| Bedroom 2      | $3.5 \times 3.9 \text{m}$ |
| Bedroom 3      | $3.5 \times 3.9 \text{m}$ |
| Bedroom 4      | 3.6 x 3.9m                |
| Games          | $3.7 \times 4.8 \text{m}$ |
| Dining         | $1.9 \times 3.8 \text{m}$ |
| Family         | $3.7 \times 6.0 \text{m}$ |
| Study          | $3.4 \times 2.4 \text{m}$ |
| Home Theatre   | 2.8 x 5.9m                |

#### **Specifications**

| Living Area | 129.57m <sup>2</sup> | 13.95sq  |
|-------------|----------------------|----------|
| First Floor | 155.85m <sup>2</sup> | 16.78sq  |
| Garage      | 37.86m²              | 4.08sq   |
| Portico     | 5.24m <sup>2</sup>   | 0.56sq   |
| Total       | 328.52m <sup>2</sup> | 35.36sa* |