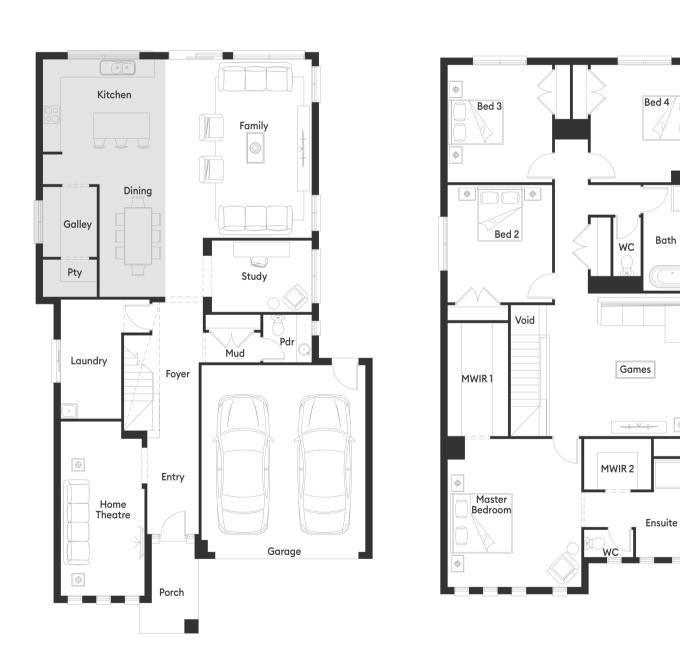

#### **Room Sizes**

| Master Bedroom | 4.5 x 5.0 m               |
|----------------|---------------------------|
| Bedroom 2      | $3.5 \times 3.9 \text{m}$ |
| Bedroom 3      | $3.5 \times 3.9 \text{m}$ |
| Bedroom 4      | 3.6 x 3.9m                |
| Games          | $3.7 \times 4.8 \text{m}$ |
| Dining         | $1.9 \times 3.8 \text{m}$ |
| Family         | $3.7 \times 6.0 \text{m}$ |
| Study          | $3.4 \times 2.4 \text{m}$ |
| Home Theatre   | 2.8 x 5.9m                |

#### **Specifications**

| Living Area | 129.57m <sup>2</sup> | 13.95sq  |
|-------------|----------------------|----------|
| First Floor | 155.85m <sup>2</sup> | 16.78sq  |
| Garage      | 37.86m²              | 4.08sq   |
| Portico     | 5.24m <sup>2</sup>   | 0.56sq   |
| Total       | 328.52m <sup>2</sup> | 35.36sa* |