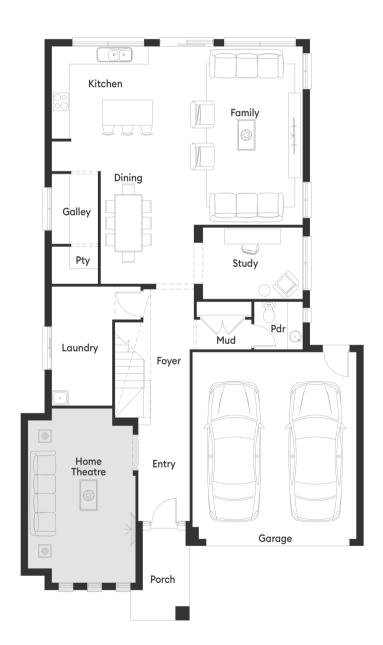

#### **Design Options**

- + Alfresco Option
- + Extended Bathroom
- + Extended Family
- + Extended Kitchen, Galley, Pantry
- + Extended Theatre
- + Laundry Store

### Optimise your floorplan

**Extended Theatre** 

10.70m x 19.50m

12.5m +

28m+