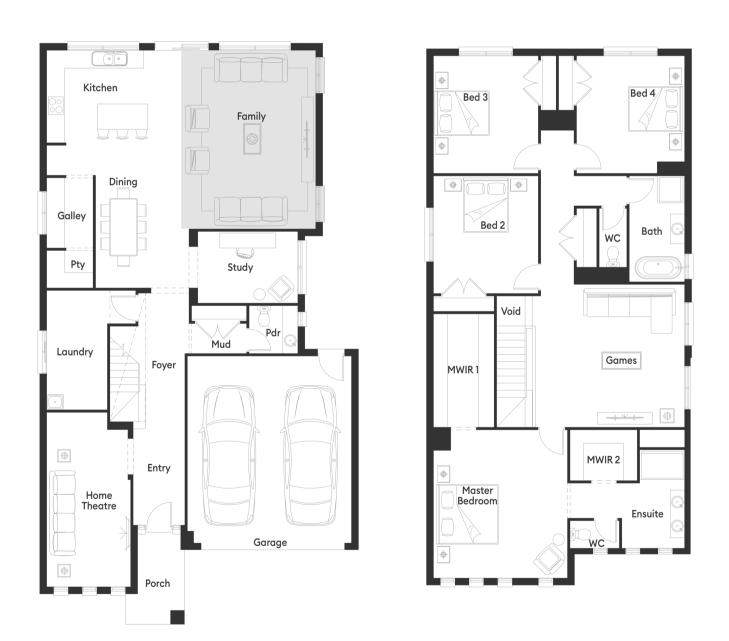

House (width x length)

10.70m x 19.50m

Minimum Lot Width#

12.5m+

Minimum Lot Depth#

28m+

Standard floorplan with Balmain façade

#### **Room Sizes**

| Master Bedroom | 4.5 x 5.0 m               |
|----------------|---------------------------|
| Bedroom 2      | $3.5 \times 3.9 \text{m}$ |
| Bedroom 3      | $3.5 \times 3.9 \text{m}$ |
| Bedroom 4      | 3.6 x 3.9m                |
| Games          | $3.7 \times 4.8 \text{m}$ |
| Dining         | $1.9 \times 3.8 \text{m}$ |
| Family         | $3.7 \times 6.0 \text{m}$ |
| Study          | $3.4 \times 2.4 \text{m}$ |
| Home Theatre   | 2.8 x 5.9m                |

#### **Specifications**

| Living Area | 129.57m <sup>2</sup> | 13.95sq  |
|-------------|----------------------|----------|
| First Floor | 155.85m <sup>2</sup> | 16.78sq  |
| Garage      | 37.86m²              | 4.08sq   |
| Portico     | 5.24m <sup>2</sup>   | 0.56sq   |
| Total       | 328.52m <sup>2</sup> | 35.36sa* |