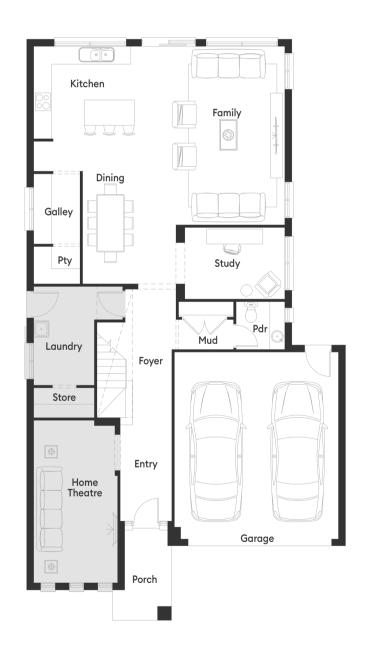

#### **Room Sizes**

| Master Bedroom | 4.5 x 5.0 m               |
|----------------|---------------------------|
| Bedroom 2      | $3.5 \times 3.9 \text{m}$ |
| Bedroom 3      | $3.5 \times 3.9 \text{m}$ |
| Bedroom 4      | 3.6 x 3.9m                |
| Games          | $3.7 \times 4.8 \text{m}$ |
| Dining         | $1.9 \times 3.8 \text{m}$ |
| Family         | $3.7 \times 6.0 \text{m}$ |
| Study          | $3.4 \times 2.4 \text{m}$ |
| Home Theatre   | 2.8 x 5.9m                |

#### **Specifications**

| Living Area | 129.57m <sup>2</sup> | 13.95sq  |
|-------------|----------------------|----------|
| First Floor | 155.85m <sup>2</sup> | 16.78sq  |
| Garage      | 37.86m²              | 4.08sq   |
| Portico     | 5.24m <sup>2</sup>   | 0.56sq   |
| Total       | 328.52m <sup>2</sup> | 35.36sa* |