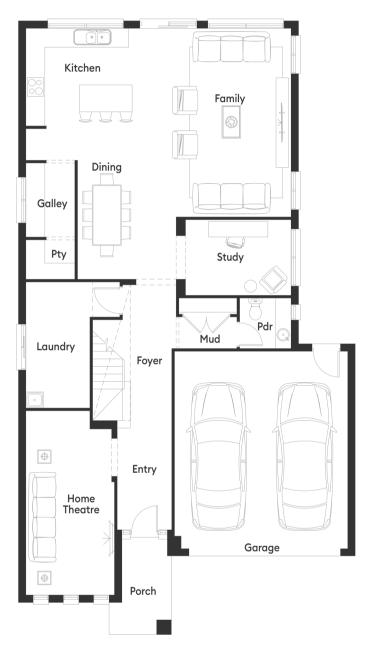

#### **Room Sizes**

| Master Bedroom | 4.5 x 5.0 m               |
|----------------|---------------------------|
| Bedroom 2      | $3.5 \times 3.9 \text{m}$ |
| Bedroom 3      | $3.5 \times 3.9 \text{m}$ |
| Bedroom 4      | 3.6 x 3.9m                |
| Games          | $3.7 \times 4.8 \text{m}$ |
| Dining         | $1.9 \times 3.8 \text{m}$ |
| Family         | $3.7 \times 6.0 \text{m}$ |
| Study          | $3.4 \times 2.4 \text{m}$ |
| Home Theatre   | 2.8 x 5.9m                |