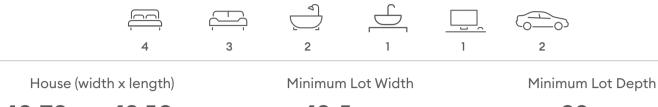

House (width x length)

10.70m x 19.50m

Minimum Lot Width#

12.5m+

Minimum Lot Depth#

28m+

Standard floorplan with Balmain façade

House (width x length)

10.70m x 19.50m

Minimum Lot Width

12.5m +

Minimum Lot Depth

28m+