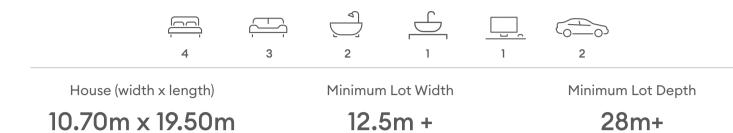

House (width x length)

10.70m x 19.50m

Minimum Lot Width

12.5m +

Minimum Lot Depth

28m+

#### **Room Sizes**

| Master Bedroom | 4.5 x 5.0 m               |
|----------------|---------------------------|
| Bedroom 2      | $3.5 \times 3.9 \text{m}$ |
| Bedroom 3      | $3.5 \times 3.9 \text{m}$ |
| Bedroom 4      | 3.6 x 3.9m                |
| Games          | $3.7 \times 4.8 \text{m}$ |
| Dining         | $1.9 \times 3.8 \text{m}$ |
| Family         | $3.7 \times 6.0 \text{m}$ |
| Study          | $3.4 \times 2.4 \text{m}$ |
| Home Theatre   | 2.8 x 5.9m                |

#### **Specifications**

| Living Area | 129.57m <sup>2</sup> | 13.95sq  |
|-------------|----------------------|----------|
| First Floor | 155.85m <sup>2</sup> | 16.78sq  |
| Garage      | 37.86m²              | 4.08sq   |
| Portico     | 5.24m <sup>2</sup>   | 0.56sq   |
| Total       | 328.52m <sup>2</sup> | 35.36sa* |