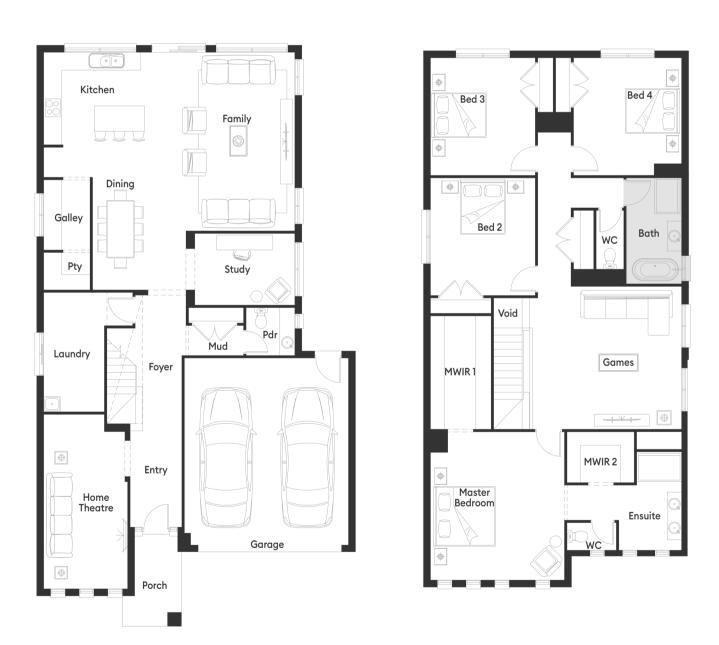

House (width x length)

10.70m x 19.50m

Minimum Lot Width#

12.5m+

Minimum Lot Depth#

28m+

Standard floorplan with Balmain façade