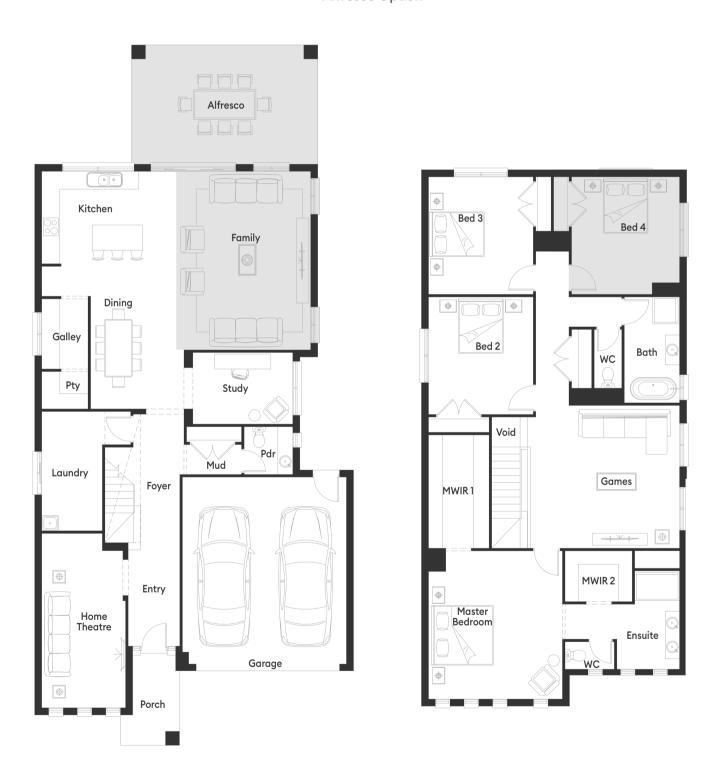

|
| Bedroom 3      | $3.5 \times 3.9 \text{m}$ |
| Bedroom 4      | 3.6 x 3.9m                |
| Games          | $3.7 \times 4.8 \text{m}$ |
| Dining         | $1.9 \times 3.8 \text{m}$ |
| Family         | $3.7 \times 6.0 \text{m}$ |
| Study          | $3.4 \times 2.4 \text{m}$ |
| Home Theatre   | 2.8 x 5.9m                |

#### **Specifications**

| Living Area | 129.57m <sup>2</sup> | 13.95sq  |
|-------------|----------------------|----------|
| First Floor | 155.85m <sup>2</sup> | 16.78sq  |
| Garage      | 37.86m²              | 4.08sq   |
| Portico     | 5.24m <sup>2</sup>   | 0.56sq   |
| Total       | 328.52m <sup>2</sup> | 35.36sa* |



House (width x length)

10.70m x 19.50m

Minimum Lot Width

12.5m +

Minimum Lot Depth

28m+

### Optimise your floorplan

Alfresco Option





#### Optimise your floorplan

**Extended Bathroom** 





### Optimise your floorplan

**Extended Family** 





Optimise your floorplan

Extended Kitchen, Galley, Pantry

Bath





### Optimise your floorplan

**Extended Theatre** 







10.70m x 19.50m

12.5m +

28m+

#### Optimise your floorplan

**Laundry Store**