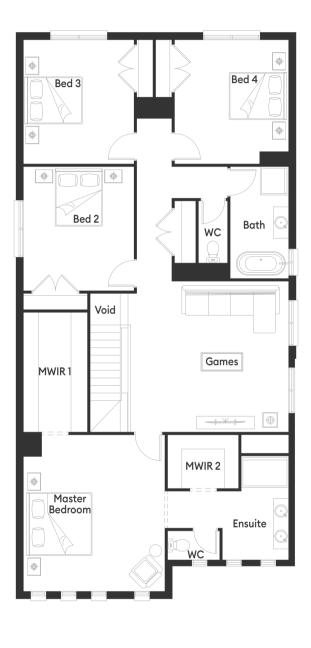

#### **Room Sizes**

| Master Bedroom | 4.5 x 5.0 m               |
|----------------|---------------------------|
| Bedroom 2      | $3.5 \times 3.9 \text{m}$ |
| Bedroom 3      | $3.5 \times 3.9 \text{m}$ |
| Bedroom 4      | 3.6 x 3.9m                |
| Games          | $3.7 \times 4.8 \text{m}$ |
| Dining         | $1.9 \times 3.8 \text{m}$ |
| Family         | $3.7 \times 6.0 \text{m}$ |
| Study          | $3.4 \times 2.4 \text{m}$ |
| Home Theatre   | 2.8 x 5.9m                |