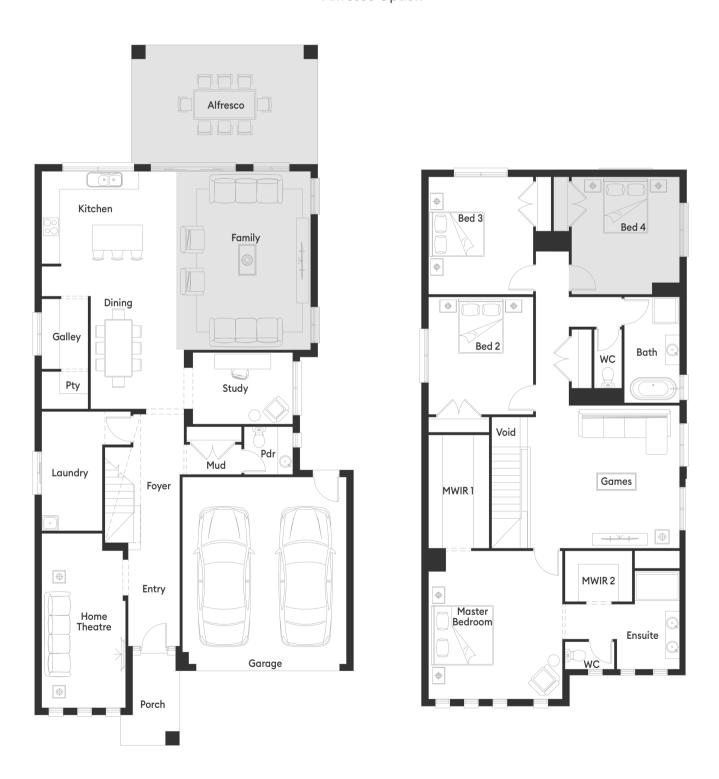

### Optimise your floorplan

Alfresco Option

10.70m x 19.50m

12.5m +

Minimum Lot Depth

28m+