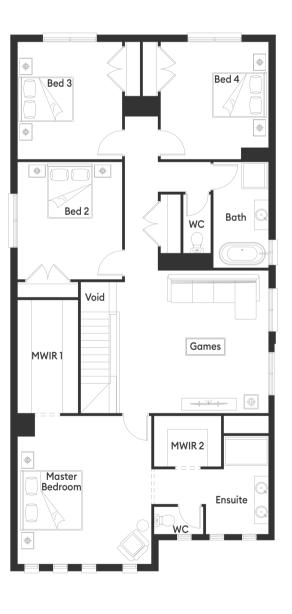

#### **Room Sizes**

| Master Bedroom | 4.5 x 5.0 m               |
|----------------|---------------------------|
| Bedroom 2      | $3.5 \times 3.9 \text{m}$ |
| Bedroom 3      | $3.5 \times 3.9 \text{m}$ |
| Bedroom 4      | 3.6 x 3.9m                |
| Games          | $3.7 \times 4.8 \text{m}$ |
| Dining         | $1.9 \times 3.8 \text{m}$ |
| Family         | $3.7 \times 6.0 \text{m}$ |
| Study          | $3.4 \times 2.4 \text{m}$ |
| Home Theatre   | 2.8 x 5.9m                |