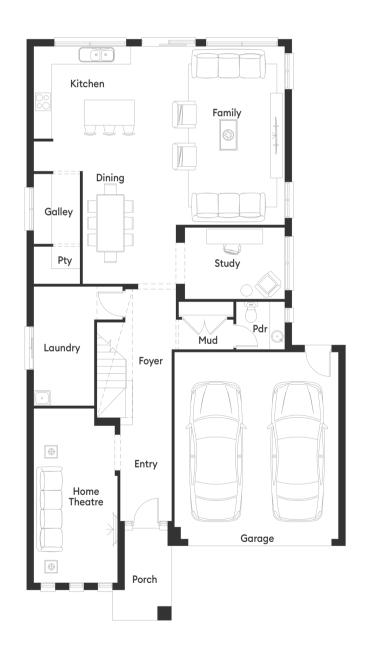

#### **Room Sizes**

| Master Bedroom | 4.5 x 5.0 m               |
|----------------|---------------------------|
| Bedroom 2      | $3.5 \times 3.9 \text{m}$ |
| Bedroom 3      | $3.5 \times 3.9 \text{m}$ |
| Bedroom 4      | 3.6 x 3.9m                |
| Games          | $3.7 \times 4.8 \text{m}$ |
| Dining         | $1.9 \times 3.8 \text{m}$ |
| Family         | $3.7 \times 6.0 \text{m}$ |
| Study          | $3.4 \times 2.4 \text{m}$ |
| Home Theatre   | 2.8 x 5.9m                |

#### **Specifications**

| Living Area | 129.57m <sup>2</sup> | 13.95sq  |
|-------------|----------------------|----------|
| First Floor | 155.85m <sup>2</sup> | 16.78sq  |
| Garage      | 37.86m <sup>2</sup>  | 4.08sq   |
| Portico     | 5.24m <sup>2</sup>   | 0.56sq   |
| Total       | 328.52m <sup>2</sup> | 35.36sa* |