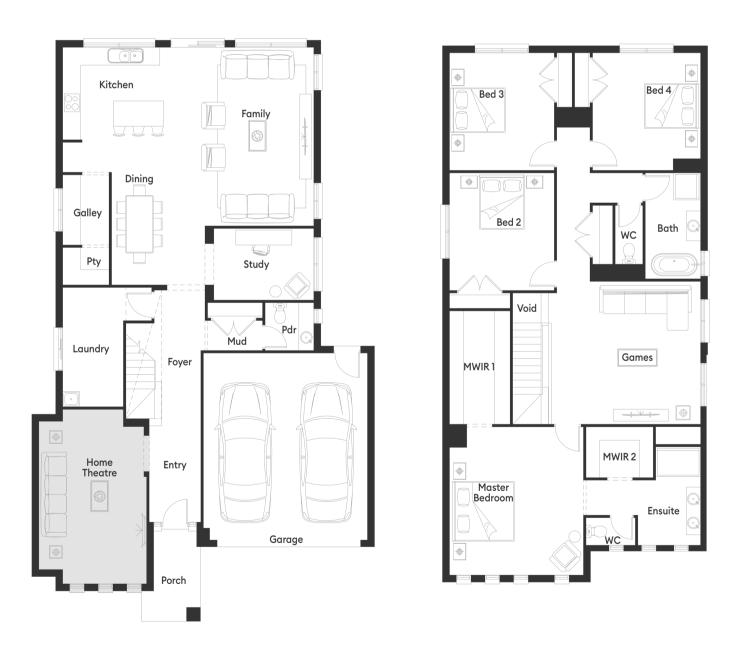

#### **Room Sizes**

| Master Bedroom | 4.5 x 5.0 m               |
|----------------|---------------------------|
| Bedroom 2      | $3.5 \times 3.9 \text{m}$ |
| Bedroom 3      | $3.5 \times 3.9 \text{m}$ |
| Bedroom 4      | 3.6 x 3.9m                |
| Games          | $3.7 \times 4.8 \text{m}$ |
| Dining         | $1.9 \times 3.8 \text{m}$ |
| Family         | $3.7 \times 6.0 \text{m}$ |
| Study          | $3.4 \times 2.4 \text{m}$ |
| Home Theatre   | 2.8 x 5.9m                |

#### **Specifications**

| Living Area | 129.57m <sup>2</sup> | 13.95sq  |
|-------------|----------------------|----------|
| First Floor | 155.85m <sup>2</sup> | 16.78sq  |
| Garage      | 37.86m <sup>2</sup>  | 4.08sq   |
| Portico     | 5.24m <sup>2</sup>   | 0.56sq   |
| Total       | 328.52m <sup>2</sup> | 35.36sa* |