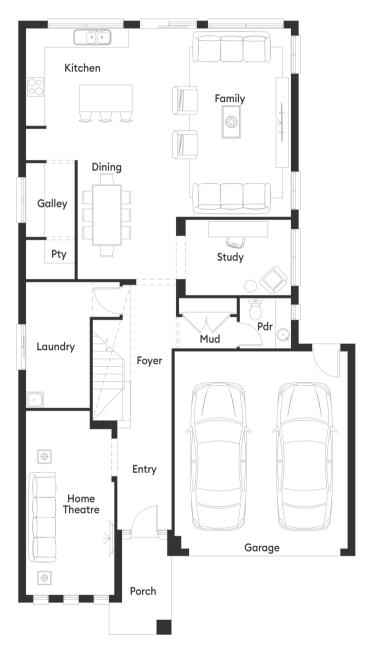

#### **Design Options**

- + Alfresco Option
- + Extended Bathroom
- + Extended Family
- + Extended Kitchen, Galley, Pantry
- + Extended Theatre
- + Laundry Store

#### **Room Sizes**

| Master Bedroom | 4.5 x 5.0 m               |
|----------------|---------------------------|
| Bedroom 2      | $3.5 \times 3.9 \text{m}$ |
| Bedroom 3      | $3.5 \times 3.9 \text{m}$ |
| Bedroom 4      | 3.6 x 3.9m                |
| Games          | $3.7 \times 4.8 \text{m}$ |
| Dining         | $1.9 \times 3.8 \text{m}$ |
| Family         | $3.7 \times 6.0 \text{m}$ |
| Study          | $3.4 \times 2.4 \text{m}$ |
| Home Theatre   | 2.8 x 5.9m                |

#### **Specifications**

| Living Area | 129.57m <sup>2</sup> | 13.95sq  |
|-------------|----------------------|----------|
| First Floor | 155.85m <sup>2</sup> | 16.78sq  |
| Garage      | 37.86m <sup>2</sup>  | 4.08sq   |
| Portico     | 5.24m <sup>2</sup>   | 0.56sq   |
| Total       | 328.52m <sup>2</sup> | 35.36sa* |