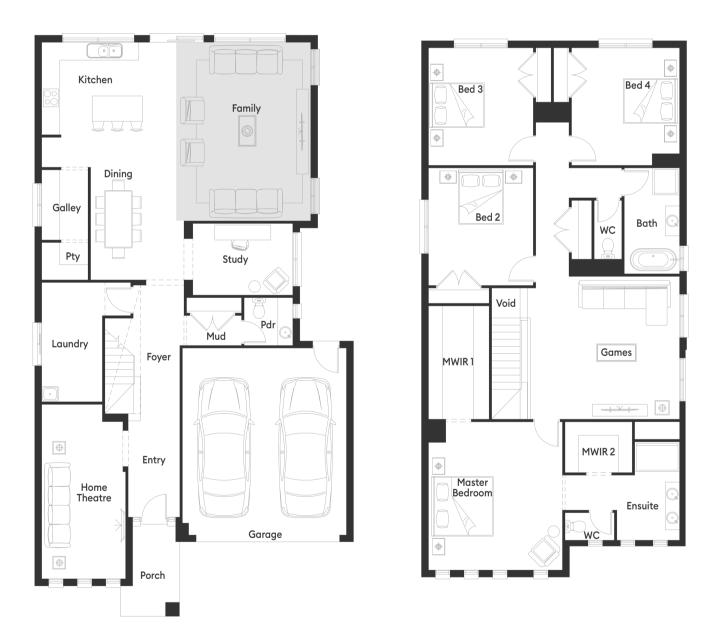

#### **Room Sizes**

| Master Bedroom | 4.5 x 5.0 m               |
|----------------|---------------------------|
| Bedroom 2      | $3.5 \times 3.9 \text{m}$ |
| Bedroom 3      | $3.5 \times 3.9 \text{m}$ |
| Bedroom 4      | 3.6 x 3.9m                |
| Games          | $3.7 \times 4.8 \text{m}$ |
| Dining         | $1.9 \times 3.8 \text{m}$ |
| Family         | $3.7 \times 6.0 \text{m}$ |
| Study          | $3.4 \times 2.4 \text{m}$ |
| Home Theatre   | 2.8 x 5.9m                |

#### **Specifications**

| Living Area | 129.57m <sup>2</sup> | 13.95sq  |
|-------------|----------------------|----------|
| First Floor | 155.85m <sup>2</sup> | 16.78sq  |
| Garage      | 37.86m <sup>2</sup>  | 4.08sq   |
| Portico     | 5.24m <sup>2</sup>   | 0.56sq   |
| Total       | 328.52m <sup>2</sup> | 35.36sa* |