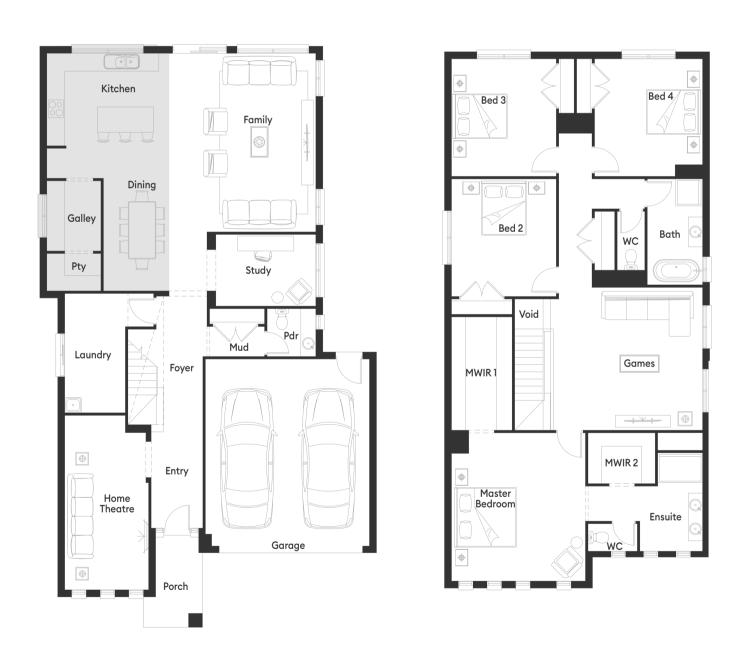

#### **Room Sizes**

| Master Bedroom | 4.5 x 5.0 m               |
|----------------|---------------------------|
| Bedroom 2      | $3.5 \times 3.9 \text{m}$ |
| Bedroom 3      | $3.5 \times 3.9 \text{m}$ |
| Bedroom 4      | 3.6 x 3.9m                |
| Games          | $3.7 \times 4.8 \text{m}$ |
| Dining         | $1.9 \times 3.8 \text{m}$ |
| Family         | $3.7 \times 6.0 \text{m}$ |
| Study          | $3.4 \times 2.4 \text{m}$ |
| Home Theatre   | 2.8 x 5.9m                |

#### **Specifications**

| Living Area | 129.57m <sup>2</sup> | 13.95sq  |
|-------------|----------------------|----------|
| First Floor | 155.85m <sup>2</sup> | 16.78sq  |
| Garage      | 37.86m <sup>2</sup>  | 4.08sq   |
| Portico     | 5.24m <sup>2</sup>   | 0.56sq   |
| Total       | 328.52m <sup>2</sup> | 35.36sa* |