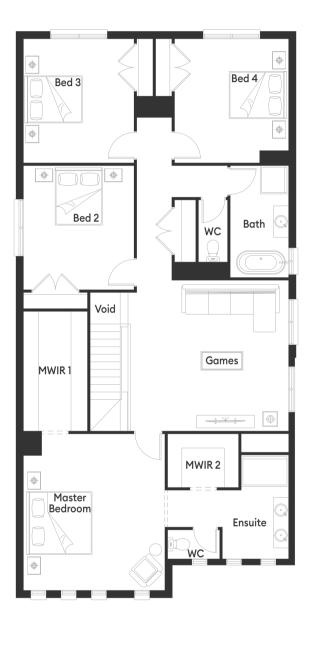

#### **Design Options**

- + Alfresco Option
- + Extended Bathroom
- + Extended Family
- + Extended Kitchen, Galley, Pantry
- + Extended Theatre
- + Laundry Store

#### **Room Sizes**

| Master Bedroom | 4.5 x 5.0 m               |
|----------------|---------------------------|
| Bedroom 2      | $3.5 \times 3.9 \text{m}$ |
| Bedroom 3      | $3.5 \times 3.9 \text{m}$ |
| Bedroom 4      | 3.6 x 3.9m                |
| Games          | $3.7 \times 4.8 \text{m}$ |
| Dining         | $1.9 \times 3.8 \text{m}$ |
| Family         | $3.7 \times 6.0 \text{m}$ |
| Study          | $3.4 \times 2.4 \text{m}$ |
| Home Theatre   | 2.8 x 5.9m                |

#### **Specifications**

| Living Area | 129.57m <sup>2</sup> | 13.95sq  |
|-------------|----------------------|----------|
| First Floor | 155.85m <sup>2</sup> | 16.78sq  |
| Garage      | 37.86m <sup>2</sup>  | 4.08sq   |
| Portico     | 5.24m <sup>2</sup>   | 0.56sq   |
| Total       | 328.52m <sup>2</sup> | 35.36sa* |