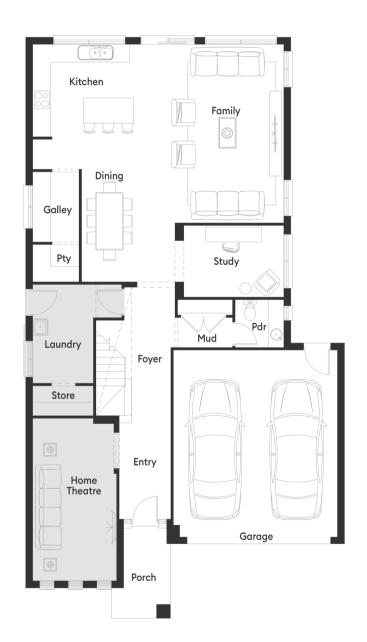

hotocopying and uploading to the internet) without the written permission of Grandville Homes Property Holdings. This document is for illustration purposes and should be used as a guide only. Illustrations are not to scale. Garage dimensions are external measurements only. Refer to actual working drawings.



10.70m x 19.50m

Minimum Lot Width

12.5m +

Minimum Lot Depth

28m+

### Optimise your floorplan

Alfresco Option





10.70m x 19.50m

12.5m +

Minimum Lot Depth

28m+

### Optimise your floorplan

**Extended Bathroom** 







### Optimise your floorplan

**Extended Family** 





### Optimise your floorplan

Extended Kitchen, Galley, Pantry





### Optimise your floorplan

**Extended Theatre** 





10.70m x 19.50m

12.5m +

28m+

### Optimise your floorplan

**Laundry Store**