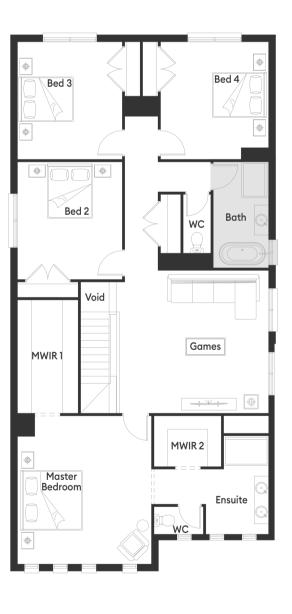

#### **Room Sizes**

| Master Bedroom | 4.5 x 5.0 m               |
|----------------|---------------------------|
| Bedroom 2      | $3.5 \times 3.9 \text{m}$ |
| Bedroom 3      | $3.5 \times 3.9 \text{m}$ |
| Bedroom 4      | 3.6 x 3.9m                |
| Games          | $3.7 \times 4.8 \text{m}$ |
| Dining         | $1.9 \times 3.8 \text{m}$ |
| Family         | $3.7 \times 6.0 \text{m}$ |
| Study          | $3.4 \times 2.4 \text{m}$ |
| Home Theatre   | 2.8 x 5.9m                |

#### **Specifications**

| Living Area | 129.57m <sup>2</sup> | 13.95sq  |
|-------------|----------------------|----------|
| First Floor | 155.85m <sup>2</sup> | 16.78sq  |
| Garage      | 37.86m <sup>2</sup>  | 4.08sq   |
| Portico     | 5.24m <sup>2</sup>   | 0.56sq   |
| Total       | 328.52m <sup>2</sup> | 35.36sa* |